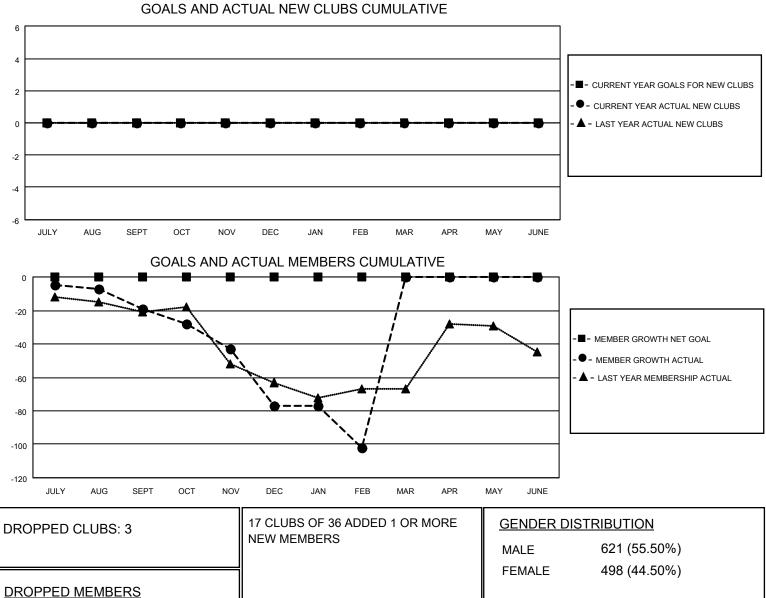

## LOCATION ALASKA

District 49 A

Results as of: 2/28/2021

| Clubs                 |               |           |               | Members               |                         |                         |                                                    |
|-----------------------|---------------|-----------|---------------|-----------------------|-------------------------|-------------------------|----------------------------------------------------|
| RESULTS FOR 2020-2021 |               |           |               | RESULTS FOR 2020-2021 |                         |                         |                                                    |
| QUARTER               | NEW CLUB GOAL | NEW CLUBS | DROPPED CLUBS | QUARTER               | IBER GROWTH NET<br>GOAL | MEMBER GROWTH<br>ACTUAL | DROPPED<br>MEMBERS ACTUAL<br>(including transfers) |
| JULY/AUG/SEPT         | 0             | 0         | 0             | JULY/AUG/SEPT         | 0                       | 19                      | 37                                                 |
| OCT/NOV/DEC           | 0             | 0         | 0             | OCT/NOV/DEC           | 0                       | 44                      | 100                                                |
| JAN/FEB/MAR           | 0             | 0         | 3             | JAN/FEB/MAR           | 0                       | 38                      | 59                                                 |
| APR/MAY/JUNE          | 0             | 0         | 0             | APR/MAY/JUNE          | 0                       | 0                       | 0                                                  |

| DROPPED MEMBERS |     |                           | FEMALE 490 (44.30 %)       |     |
|-----------------|-----|---------------------------|----------------------------|-----|
| DECEASED        | 9   | CLICK HERE FOR CUMULATIVE | TOTAL FAMILY UNIT MEMBERS  | 260 |
| CLUB CANCELLED  | 35  | MEMBERSHIP DATA           |                            | 407 |
| OTHER           | 152 |                           | FAMILY MEMBERS PAYING HALF | 137 |
| TOTAL           | 196 |                           |                            |     |